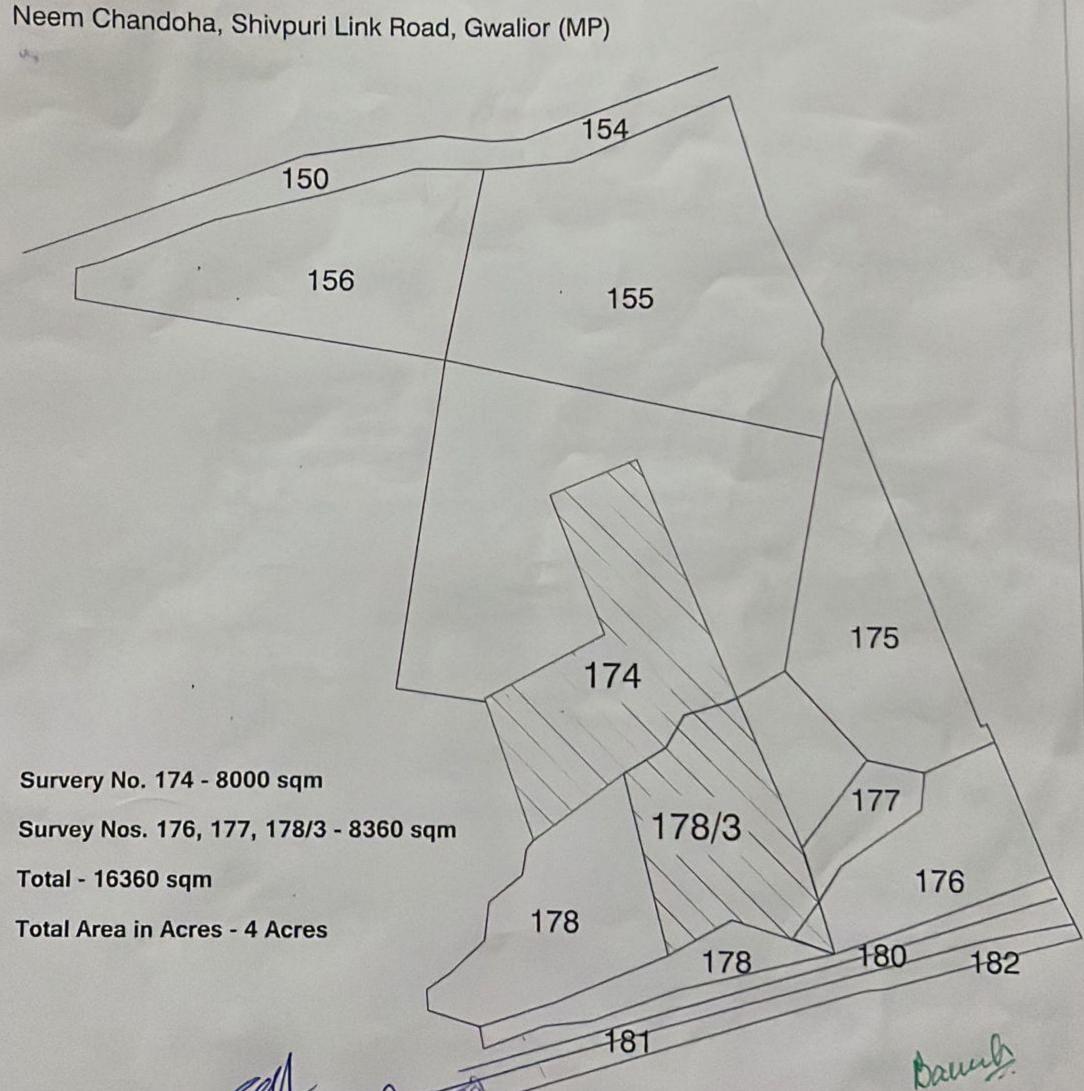

| SL | Particulars                                                                 | Details                                                |
|----|-----------------------------------------------------------------------------|--------------------------------------------------------|
| 1. | Plot No. (s)/ Survey No. (s)/Khasra No. (s)/Khata<br>No.(s)/Khatauni No.(s) |                                                        |
| 2. | Name of street/village, Sub Division, District and State                    | Gram Neemchandoha Shivpuri<br>Link Road, Gwalior (M.P) |

## THE SCHEDULED OF LAND ABOVE REFERRED TO

All that piece and parcel of land measuring 16360 Sq Mtr. (area of land in square meters) situated in 174,176,177,178/3 [Plot No. (s)/Survey No.(s)/ Khasra No. (s)] at Gram Neemchandoha Shivpuri Link Road Gwalior (M.P) (name of street/village, sub division, district and state) and bounded as follows:

North

: Property others & Ganesh Shiksha Avam Samaj Kalyan Samiti

: Road Then Property Gopi Mandhan & others

East West

: Property Others & Ganesh Shiksha Avam Samaj Kalyan Samiti

South

: Property Gopi Mandhan & others.