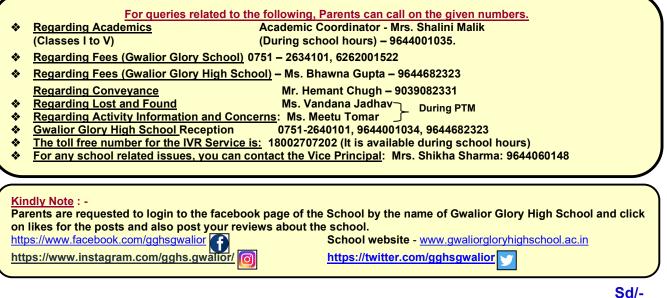

|  |  |

Please note – Sports uniform should be worn on every Tuesday and Friday.

## TIPS FOR EXAMINATION FOR PARENTS

- ✓ Help your child to prepare for the exams.
- ✓ Time management is very important, make a schedule according to the time and follow it.
- ✓ Encourage students to read and answer the questions themselves.
- Reading and understanding a question is as important as learning the answer. Make them read the questions before answering.
   Make them reaction become in a few learning.
- ✓ Make them practise by writing after learning.
- ✓ Children should practise difficult words and paragraph through dictation.
- ✓ Short tests can be given with the time limit to test their knowledge and speed.
- Kindly check the exam time table and prepare your child for the exam accordingly.



Principal

for

COIM